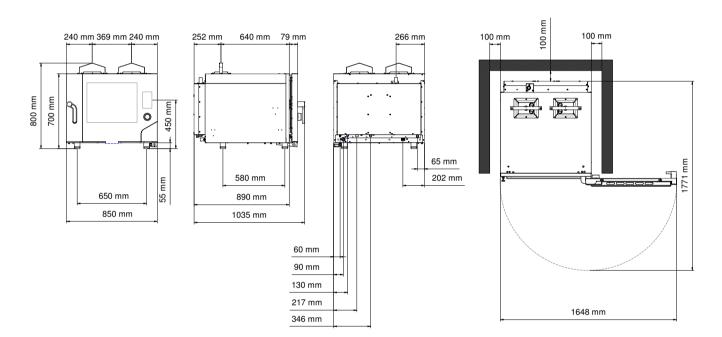

### **Dimensional features**

| Dimensions (WxDxH mm)            | 850 x 1035 x 800 |
|----------------------------------|------------------|
| Weight (kg)                      | 101              |
| Distance between rack rails (mm) | 80               |