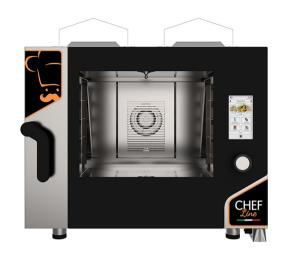

# CHF464TOP-GAS

# Gas combi oven 4 trays 600 x 400 mm with touch screen

Practicality and quality for this oven. It bakes pastry and bakery products quickly with a careful eye to energy consumption thanks to the use of gas: temperatures are reached in a short amount of time allowing energy saving. 4 600x400 mm trays to cook your dishes evenly, an IPX5 water protection rating, 500 programmable recipes to give your creativity an outlet! Pizza, bread, cream puffs, puff pastry, biscuits: your dishes will always be cooked evenly with the maximum exaltation of flavours. Ideal for medium-small venues that do not want to give up technology.